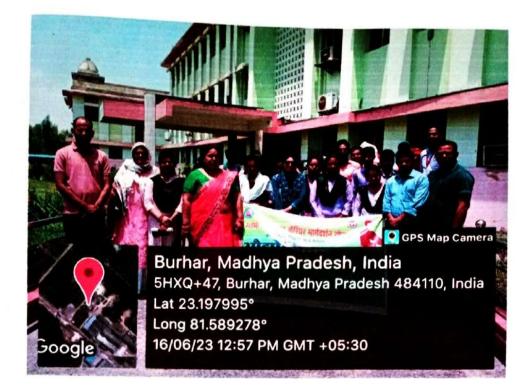

### E-mail: hegtdcano@mp.gov.in

भ्रमण के पश्चात् एजीएम- एच . आर . श्री रवि सिंह के द्वारा छात्र /छात्रओ से प्लांट भ्रमण के सम्बन्ध के फीडबैक प्राप्त किया औरउज्जवल भविष्य के किया सभी को शुभकामनाये दी| अंत में महाविद्यालय परिवार की ओर से स्वामी विवेकानंद कैरिएर मार्गदर्शन के जिला नोडल / प्रकोष्ठ प्रभारी सहायक प्राध्यापक प्रो . विनोद कुमार कोल के द्वारा श्री रवि सिंह एच . आर . विभाग और ओरिएंट पेपर मिल्स के प्रबंधक के प्रति आभार प्रकट किया गया।