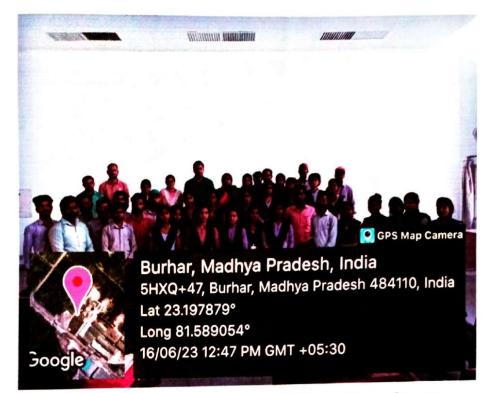

शासकीय अग्रणी तुलसी महाविद्यालय अनूपपुर के प्राचार्य डॉ. जे. के. संत केद्वारा स्वामी विवेकानंद कैरियर मार्गदर्शन योजना के जिला नोडल /प्रकोष्ठ प्रभारी / टीपीओ प्रो. विनोद कुमार कोल और सह-प्रभारी श्रीमती संगीता बासरानी , आईक्यूएसी प्रभारी डॉ. देवेन्द्र सिंह बागरी , डॉ. राजेश्वरी तिवारी , डॉ. संजीव द्विवेदी और डॉ. तरन्नुम सरवत के नेतृत्व में महाविद्यालय की 36 छात्र / छात्राओं के एक दल को 16 जून 2023 को प्रातः 10 :00 बजे महाविद्यालय से बस को हरी झंडी दिखाकर ओरिएंट पेपर मिल्स अमलाई के लिए रवाना किया |

इस भ्रमण हेतु महाविद्यालय के द्वितीय वर्ष ,अंतिम वर्ष और स्नातकोत्तर पूर्वार्द्ध में अध्यनरत की छात्र /छात्राओं प्राथमिकता प्रदान की गई और इस भ्रमण का मूल उद्देश्यछात्र / छात्राओं को रोजगार एवं स्वरोजगार के अवसरों से प्रत्यक्ष अथवा परोक्ष रूप से संपर्क करवाना था ताकि , छात्र / छात्राए उद्योगों की गतिविधियों को कार्य स्थल पर उपस्थित होकर समझ सके तथा स्वयं को रोजगार हेतु तैयार कर सके | साथ ही ऐसे छात्र / छात्राए जिनमे