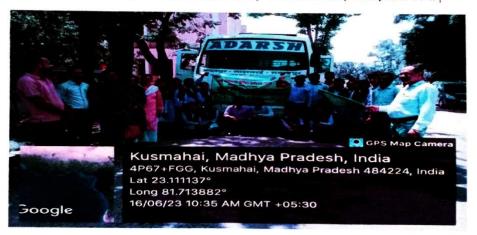

शासकीय अग्रणी तुलसी महाविद्यालय अनूपपुर के प्राचार्य डॉ. जे. के. संत केद्वारा स्वामी विवेकानंद कैरियर मार्गदर्शन योजना के जिला नोडल /प्रकोष्ठ प्रभारी / टीपीओ प्रो. विनोद कुमार कोल और सह-प्रभारी श्रीमती संगीता बासरानी , आईक्यूएसी प्रभारी डॉ. देवेन्द्र सिंह बागरी , डॉ. राजेश्वरी तिवारी , डॉ. संजीव द्विवेदी और डॉ. तरन्नुम सरवत के नेतृत्व में महाविद्यालय की 36 छात्र / छात्राओं के एक दल को 16 जून 2023 को प्रातः 10 :00 बजे महाविद्यालय से बस को हरी झंडी दिखाकर ओरिएंट पेपर मिल्स अमलाई के लिए रवाना किया |

#### 

उद्यमी होने के गुण विद्यमान है वे स्वयं का स्वरोजगार स्थापित करने एवं अन्य को भी रोजगार उपलब्ध करने हेतु अभिप्रेरित हो सके।

महाविद्यालय की छात्र /छात्राओं का यह दल सुबह 11:20 बजे औद्योगिक संस्थान '' ओरिएंट पेपर मिल्स अमलाई '' पंहुचा, जहा परप्रवेश सम्बन्धी औपचारिकता पूरी करने के बाद दल को भ्रमण की अनुमति प्राप्त हो गई।