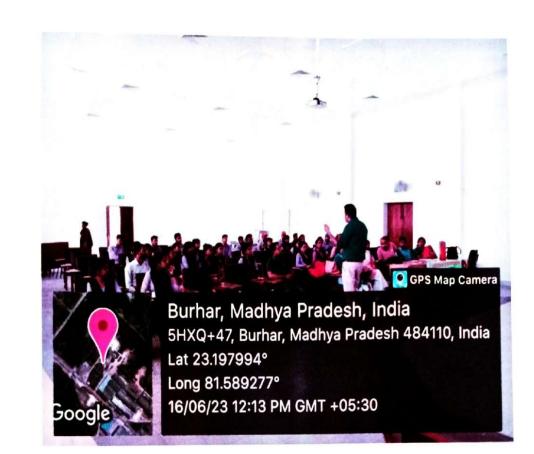

इसके बाद भ्रमण दल ने श्री रवि सिंह के नेतृत्व मेंप्लांट में कागज बनने की सम्पूर्ण प्रक्रिया को प्रत्यक्ष रूप से देखा और यह जाना की कागज के निर्माण में किस प्रकार की लकडियो का प्रयोग किया जाता है और किन -किन रसायनों का प्रयोग कागज उद्योग में किया जाता है तथा इन रसायनों का इन उद्योग में कितना महत्त्व है।

### E-mail: hegtdcano@mp.gov.in

भ्रमण के पश्चात् एजीएम- एच . आर . श्री रवि सिंह के द्वारा छात्र /छात्रओ से प्लांट भ्रमण के सम्बन्ध के फीडबैक प्राप्त किया औरउज्जवल भविष्य के किया सभी को शुभकामनाये दी| अंत में महाविद्यालय परिवार की ओर से स्वामी विवेकानंद कैरिएर मार्गदर्शन के जिला नोडल / प्रकोष्ठ प्रभारी सहायक प्राध्यापक प्रो . विनोद कुमार कोल के द्वारा श्री रवि सिंह एच . आर . विभाग और ओरिएंट पेपर मिल्स के प्रबंधक के प्रति आभार प्रकट किया गया।