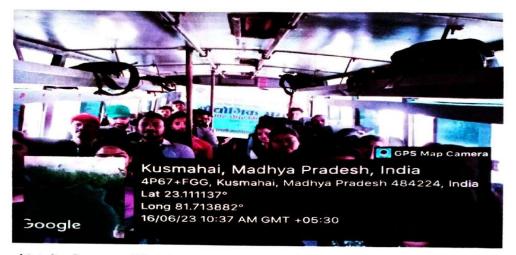

शासकीय अग्रणी तुलसी महाविद्यालय अनूपपुर के प्राचार्य डॉ. जे. के. संत केद्वारा स्वामी विवेकानंद कैरियर मार्गदर्शन योजना के जिला नोडल /प्रकोष्ठ प्रभारी / टीपीओ प्रो. विनोद कुमार कोल और सह-प्रभारी श्रीमती संगीता बासरानी , आईक्यूएसी प्रभारी डॉ. देवेन्द्र सिंह बागरी , डॉ. राजेश्वरी तिवारी , डॉ. संजीव द्विवेदी और डॉ. तरन्नुम सरवत के नेतृत्व में महाविद्यालय की 36 छात्र / छात्राओं के एक दल को 16 जून 2023 को प्रातः 10 :00 बजे महाविद्यालय से बस को हरी झंडी दिखाकर ओरिएंट पेपर मिल्स अमलाई के लिए रवाना किया |

#### 

उद्यमी होने के गुण विद्यमान है वे स्वयं का स्वरोजगार स्थापित करने एवं अन्य को भी रोजगार उपलब्ध करने हेतु अभिप्रेरित हो सके।

महाविद्यालय की छात्र /छात्राओं का यह दल सुबह 11:20 बजे औद्योगिक संस्थान '' ओरिएंट पेपर मिल्स अमलाई '' पंहुचा, जहा परप्रवेश सम्बन्धी औपचारिकता पूरी करने के बाद दल को भ्रमण की अनुमति प्राप्त हो गई।