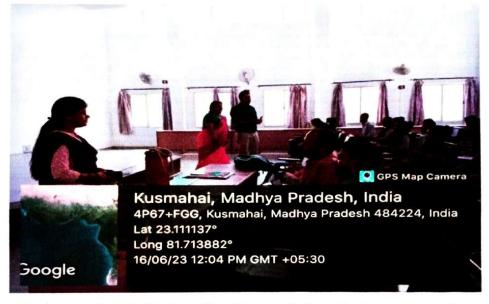

शासकीय अग्रणी तुलसी महाविद्यालय अनूपपुर के प्राचार्य डॉ. जे. के. संत केद्वारा स्वामी विवेकानंद कैरियर मार्गदर्शन योजना के जिला नोडल /प्रकोष्ठ प्रभारी / टीपीओ प्रो. विनोद कुमार कोल और सह-प्रभारी श्रीमती संगीता बासरानी , आईक्यूएसी प्रभारी डॉ. देवेन्द्र सिंह बागरी , डॉ. राजेश्वरी तिवारी , डॉ. संजीव द्विवेदी और डॉ. तरन्नुम सरवत के नेतृत्व में महाविद्यालय की 36 छात्र / छात्राओं के एक दल को 16 जून 2023 को प्रातः 10 :00 बजे महाविद्यालय से बस को हरी झंडी दिखाकर ओरिएंट पेपर मिल्स अमलाई के लिए रवाना किया |

#### 

उद्यमी होने के गुण विद्यमान है वे स्वयं का स्वरोजगार स्थापित करने एवं अन्य को भी रोजगार उपलब्ध करने हेतु अभिप्रेरित हो सके।

महाविद्यालय की छात्र /छात्राओं का यह दल सुबह 11:20 बजे औद्योगिक संस्थान '' ओरिएंट पेपर मिल्स अमलाई '' पंहुचा, जहा परप्रवेश सम्बन्धी औपचारिकता पूरी करने के बाद दल को भ्रमण की अनुमति प्राप्त हो गई।