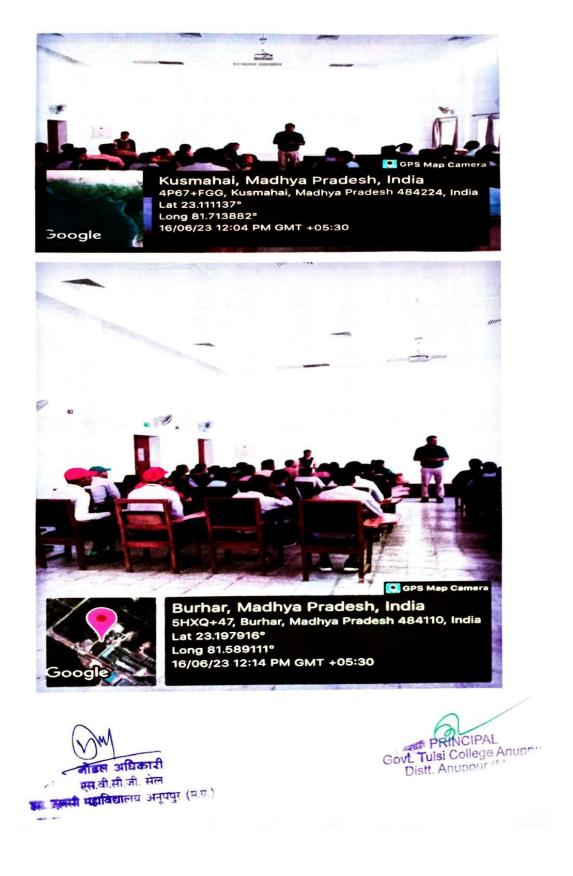

इसके बाद भ्रमण दल ने श्री रवि सिंह के नेतृत्व मेंप्लांट में कागज बनने की सम्पूर्ण प्रक्रिया को प्रत्यक्ष रूप से देखा और यह जाना की कागज के निर्माण में किस प्रकार की लकडियो का प्रयोग किया जाता है और किन -किन रसायनों का प्रयोग कागज उद्योग में किया जाता है तथा इन रसायनों का इन उद्योग में कितना महत्त्व है।

### E-mail: hegtdcano@mp.gov.in

भ्रमण के पश्चात् एजीएम- एच . आर . श्री रवि सिंह के द्वारा छात्र /छात्रओ से प्लांट भ्रमण के सम्बन्ध के फीडबैक प्राप्त किया औरउज्जवल भविष्य के किया सभी को शुभकामनाये दी| अंत में महाविद्यालय परिवार की ओर से स्वामी विवेकानंद कैरिएर मार्गदर्शन के जिला नोडल / प्रकोष्ठ प्रभारी सहायक प्राध्यापक प्रो . विनोद कुमार कोल के द्वारा श्री रवि सिंह एच . आर . विभाग और ओरिएंट पेपर मिल्स के प्रबंधक के प्रति आभार प्रकट किया गया।